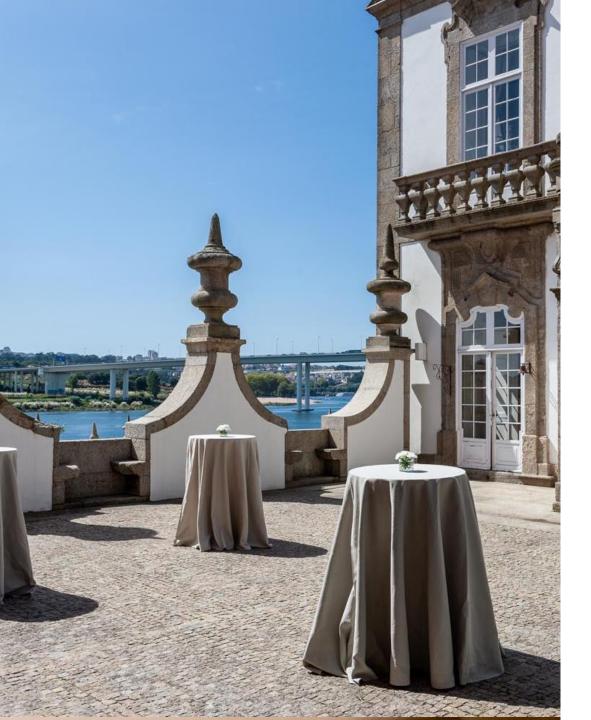

### PALÁCIO do FREIXO

POUSADA & NATIONAL MONUMENT
COLLECTION HOTELS
DOURO • PORTO • PORTUGAL

Pestana Palácio do Freixo, classified as a **National Monument since 1910**, is located on the **banks of the Douro River**, named after the famous Wine Region in Portugal, which dates back to Roman times.

The direct access to the river and the long path by the river allows the guests easy exploration of the area around the riverside.

The Pestana Palácio do Freixo, Pousada National Monument is a member of "The Leading Hotels of the World"", which places it among the most luxurious and exquisite hotels of the world.