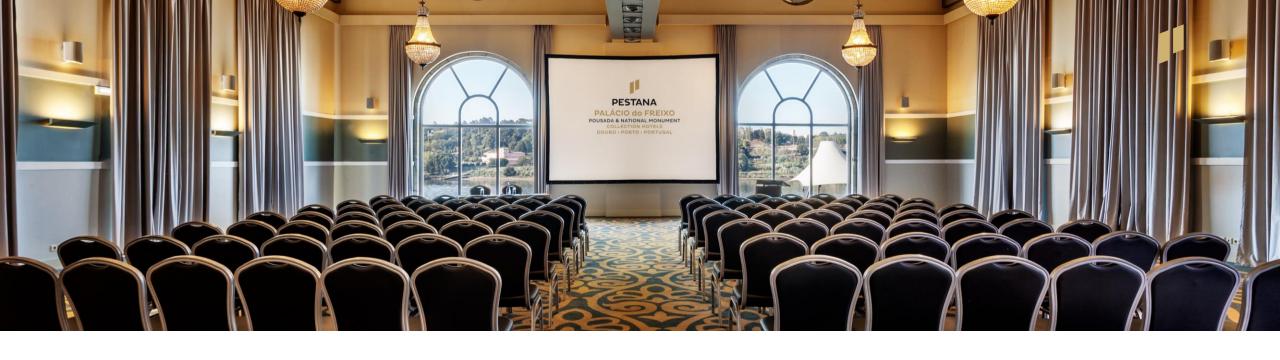

The Palácio do Freixo consists of 2 separate buildings which are connected: that of the Palace where you can find the restaurant, the bar, and the lounges, and the old Harmony mill factory which has 87 comfortable rooms some of which come with a magnificent view of the Douro River. There are several meeting rooms in both buildings.

| ROOMS                  | FLOOR                      | AREA<br>(m2) | HEIGHT | CLASSROOM<br>CAPACITY | TABLE IN<br>"O" | TABLE IN<br>"U" | THEATRE<br>CAPACITY | RECEPTION | BANQUET<br>CAPACITY | CONFERENCE | NATURAL<br>LIGHT |
|------------------------|----------------------------|--------------|--------|-----------------------|-----------------|-----------------|---------------------|-----------|---------------------|------------|------------------|
|                        |                            |              |        | :0 0 0                |                 | :: []           |                     | 抗抗        | 000                 |            |                  |
| DOURO                  | -1<br>(ANCIENT<br>FACTORY) | 270 m2       | 5,60   | 130                   | 72              | 54              | 300                 | 400       | 216                 | 72         | х                |
| VISCONDES (3<br>ROOMS) | 0 (PALACE)                 | 46 m2        | 4,00   | 30                    | 21              | 21              | 50                  | 60        | 36                  | 21         | х                |
| D. JERÓNIMO            | 0<br>(ANCIENT<br>FACTORY)  | 162 m2       | 4,00   | 60                    | 50              | 50              | 120                 | 200       | 120                 | 50         | х                |
| CAVALEIRO DE<br>MALTA  | 0 (PALACE)                 | 27 m2        | 4,00   | 18                    | 18              | 15              | 20                  | -         | -                   | 18         | х                |
| WEST PATEO             |                            | 450 m2       |        |                       |                 |                 |                     |           |                     |            |                  |
| WEST GREEN             |                            | 720 m2       |        |                       |                 |                 |                     |           |                     |            |                  |