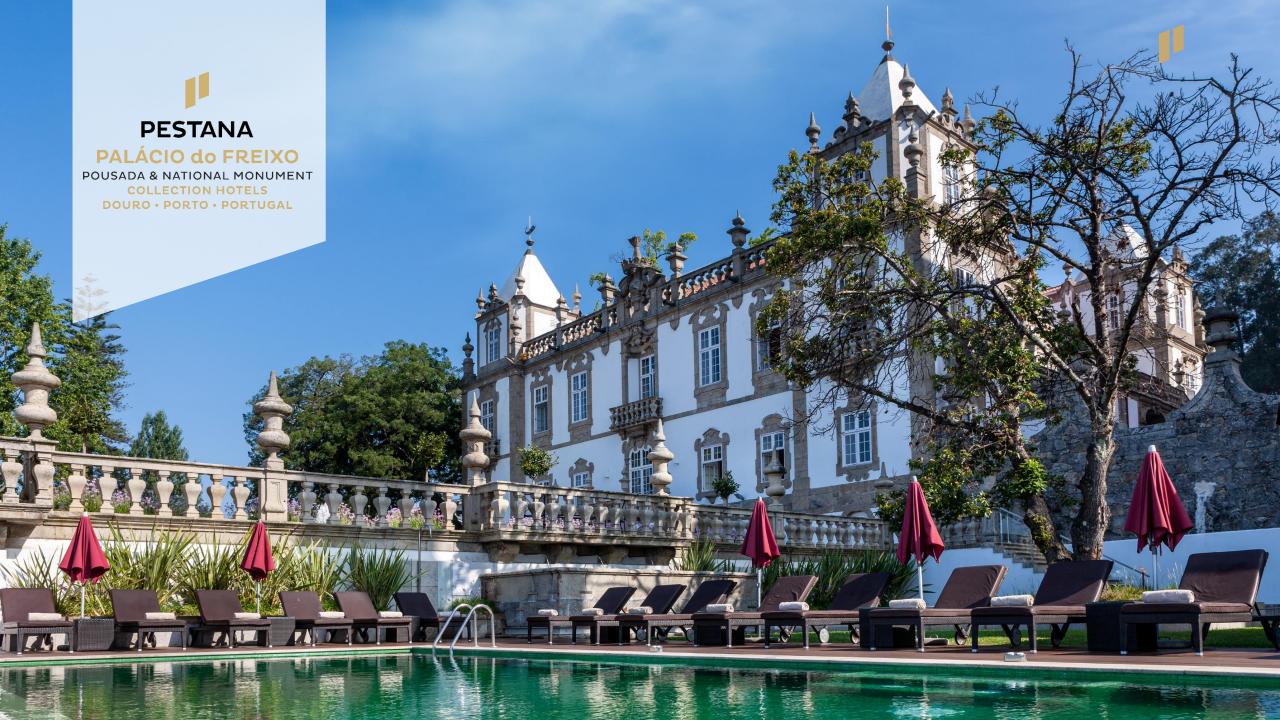

### PALÁCIO do FREIXO

POUSADA & NATIONAL MONUMENT
COLLECTION HOTELS
DOURO • PORTO • PORTUGAL

Pestana Palácio do Freixo, classified as a **National Monument since 1910**, is located on the **banks of the Douro River**, named after the famous Wine Region in Portugal, which dates back to Roman times.

INDOOR POOL & JACCUZI

OUTDOOR POOL

10.000M2 GARDENS

ROOM SERVICE

LAUNDRY SERVICE

PARKING

PALÁCIO do FREIXO POUSADA & NATIONAL MONUMENT

COLLECTION HOTELS
DOURO • PORTO • PORTUGAL