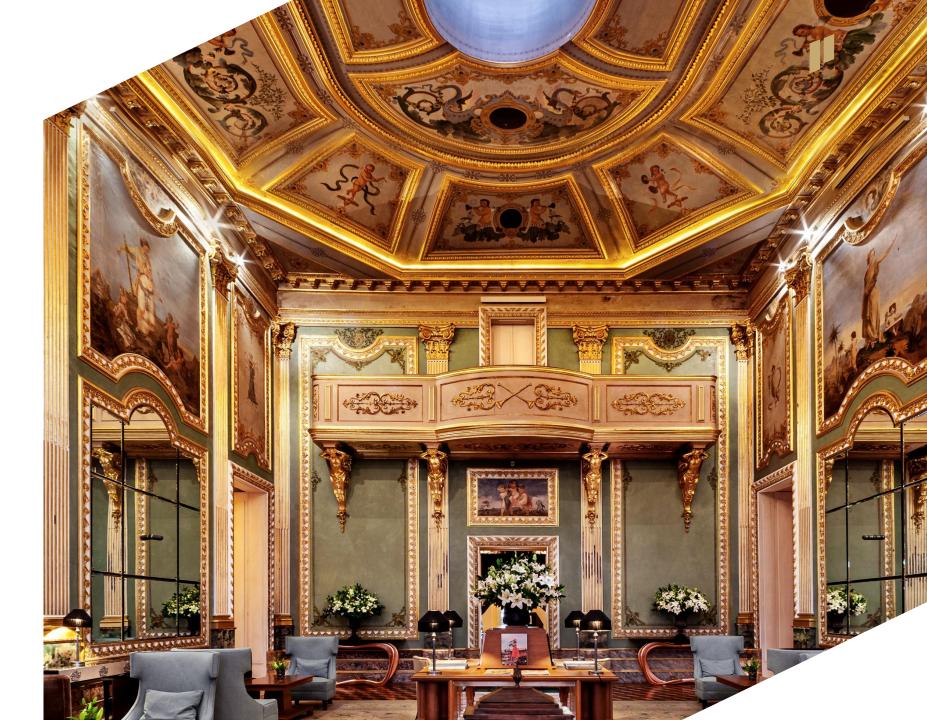

The Palácio do Freixo consists of 2 separate buildings which are connected: that of the Palace where you can find the restaurant, the bar, and the lounges, and the old Harmony mill factory which has 87 comfortable rooms some of which come with a magnificent view of the Douro River. There are several meeting rooms in both buildings.