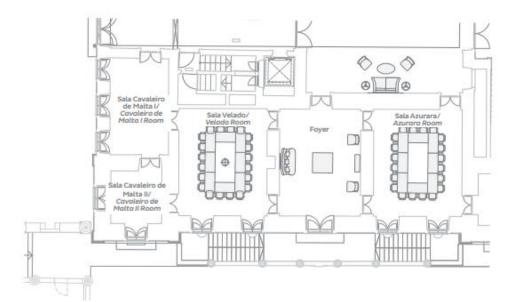

| ROOMS                  | FLOOR                      | AREA<br>(m2) | HEIGHT | CLASSROOM<br>CAPACITY | TABLE IN<br>"O" | TABLE IN<br>"U" | THEATRE<br>CAPACITY | RECEPTION | BANQUET<br>CAPACITY | CONFERENCE | NATURAL<br>LIGHT |
|------------------------|----------------------------|--------------|--------|-----------------------|-----------------|-----------------|---------------------|-----------|---------------------|------------|------------------|
|                        |                            |              |        | :0 0 0                |                 | :: []           |                     | 抗抗        | 000                 |            |                  |
| DOURO                  | -1<br>(ANCIENT<br>FACTORY) | 270 m2       | 5,60   | 130                   | 72              | 54              | 300                 | 400       | 216                 | 72         | х                |
| VISCONDES (3<br>ROOMS) | 0 (PALACE)                 | 46 m2        | 4,00   | 30                    | 21              | 21              | 50                  | 60        | 36                  | 21         | х                |
| D. JERÓNIMO            | 0<br>(ANCIENT<br>FACTORY)  | 162 m2       | 4,00   | 60                    | 50              | 50              | 120                 | 200       | 120                 | 50         | х                |
| CAVALEIRO DE<br>MALTA  | 0 (PALACE)                 | 27 m2        | 4,00   | 18                    | 18              | 15              | 20                  | -         | -                   | 18         | х                |
| WEST PATEO             |                            | 450 m2       |        |                       |                 |                 |                     |           |                     |            |                  |
| WEST GREEN             |                            | 720 m2       |        |                       |                 |                 |                     |           |                     |            |                  |