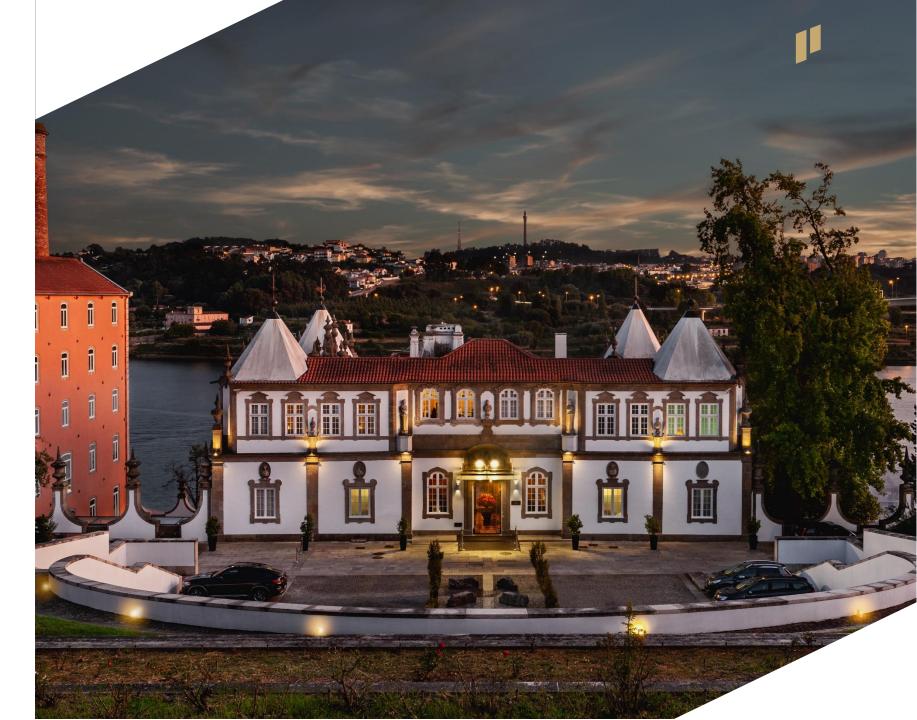

### PALÁCIO do FREIXO

POUSADA & NATIONAL MONUMENT
COLLECTION HOTELS
DOURO • PORTO • PORTUGAL

Pestana Palácio do Freixo, classified as a **National Monument since 1910**, is located on the **banks of the Douro River**, named after the famous Wine Region in Portugal, which dates back to Roman times.

Characterized by its sumptuous **18th century construction**, the work was originally authorized by the celebrated Italian **architect Nicolau Nasoni**, one of the most significant architects of the Oporto city with an important contribution to its Historic Heritage. The palace was ordered built by the Dean of the Cathedral of Oporto, D. Jerónimo de Távora e Noronha – a wealthy lord within Douro and Minho and responsible for bringing the famous Italian architect to Oporto.