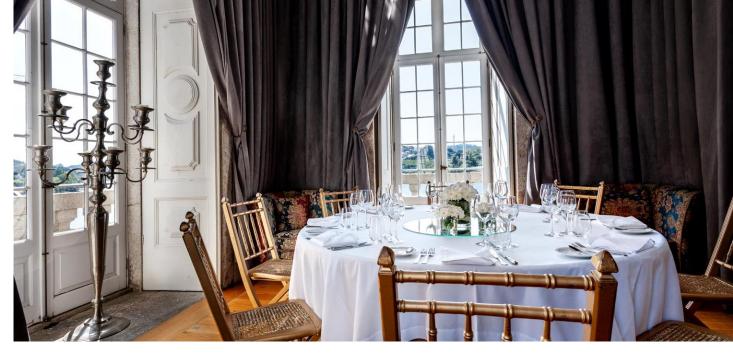

The Palácio do Freixo consists of 2 separate buildings which are connected: that of the Palace where you can find the restaurant, the bar, and the lounges, and the old Harmony mill factory which has 87 comfortable rooms some of which come with a magnificent view of the Douro River. There are several meeting rooms in both buildings.