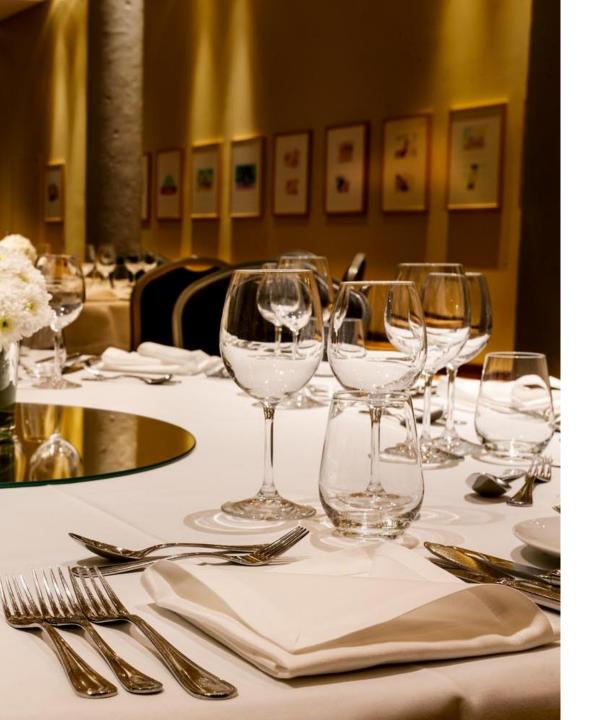

The Palácio do Freixo consists of 2 separate buildings which are connected: that of the Palace where you can find the restaurant, the bar, and the lounges, and the old Harmony mill factory which has 87 comfortable rooms some of which come with a magnificent view of the Douro River. There are several meeting rooms in both buildings.