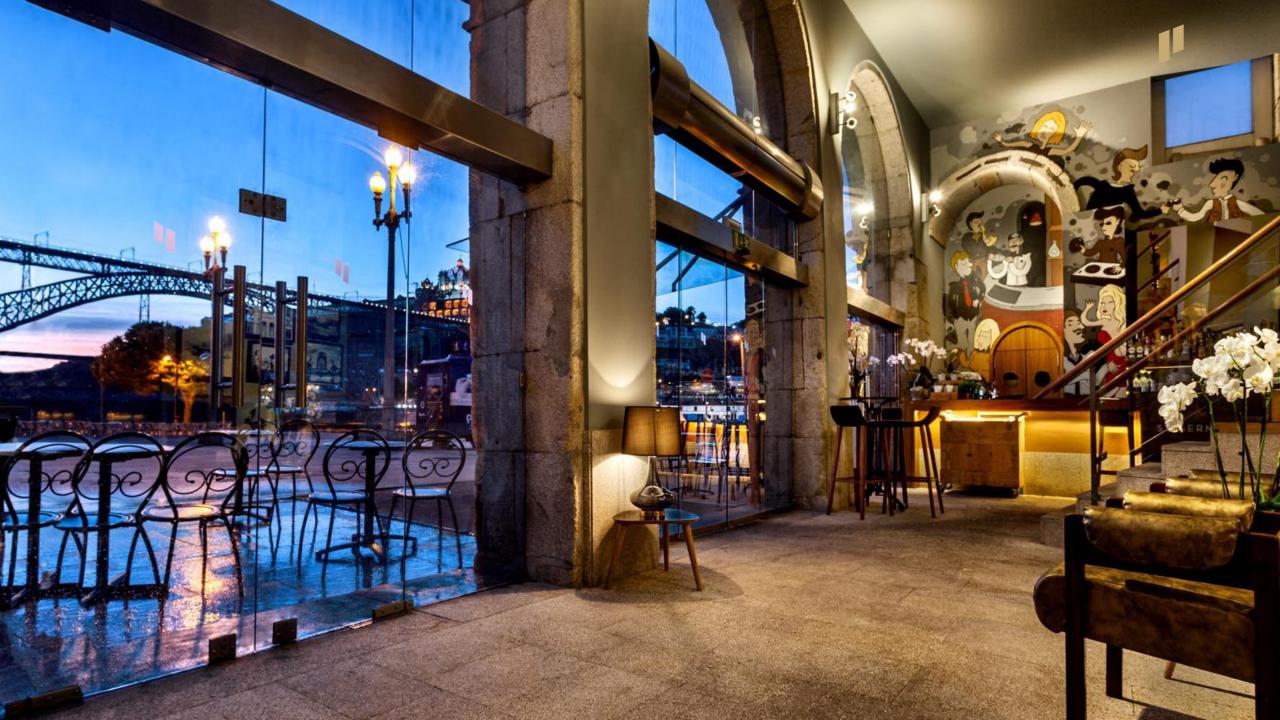

# PESTANA VINTAGE PORTO HOTEL & WORLD HERITAGE SITE

COLLECTION HOTELS DOURO • PORTO • PORTUGAL

> RBB BEEF & WINE

# PESTANA VINTAGE PORTO

HOTEL & WORLD HERITAGE SITE COLLECTION HOTELS DOURO • PORTO • PORTUGAL

PESTANA VINTAGE PORTO HOTEL & WORLD HERITAGE SITE COLLECTION HOTELS DOURO • PORTO • PORTUGAL

| ROOMS | FLOOR | AREA<br>(m2) | HEIGHT | CLASSROOM<br>CAPACITY | TABLE IN<br>"O" | TABLE IN<br>"U" | THEATRE<br>CAPACITY | RECEPTION                     | BANQUET<br>CAPACITY | CONFERENCE | NATURAL<br>LIGHT |
|-------|-------|--------------|--------|-----------------------|-----------------|-----------------|---------------------|-------------------------------|---------------------|------------|------------------|
|       |       |              |        |                       |                 | •               | 0                   | 抽秋                            | 0 <sup>0</sup> 0    |            |                  |
| DOURO | 1     | 43 m2        | 2,45   | 30                    | 24              | 21              | 50                  | Bar RIB<br>Heritage Bar<br>60 | 36                  | 24         | YES              |