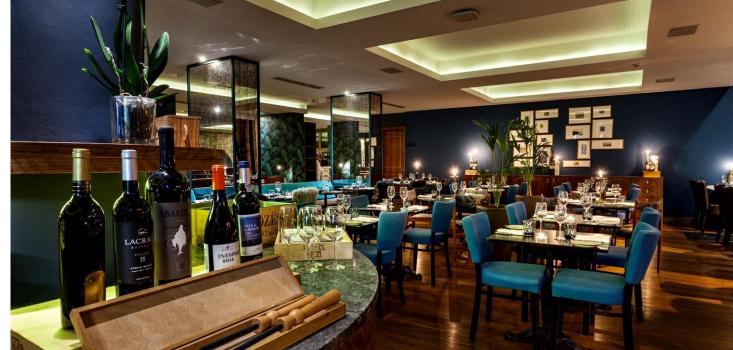

# PESTANA VINTAGE PORTO HOTEL & WORLD HERITAGE SITE

COLLECTION HOTELS DOURO • PORTO • PORTUGAL

> RBB BEEF & WINE

# PESTANA VINTAGE PORTO

HOTEL & WORLD HERITAGE SITE COLLECTION HOTELS DOURO • PORTO • PORTUGAL

PESTANA VINTAGE PORTO HOTEL & WORLD HERITAGE SITE COLLECTION HOTELS DOURO • PORTO • PORTUGAL

| ROOMS | FLOOR | AREA<br>(m2) | HEIGHT | CLASSROOM<br>CAPACITY | TABLE IN<br>"O" | TABLE IN<br>"U" | THEATRE<br>CAPACITY | RECEPTION                     | BANQUET<br>CAPACITY | CONFERENCE | NATURAL<br>LIGHT |
|-------|-------|--------------|--------|-----------------------|-----------------|-----------------|---------------------|-------------------------------|---------------------|------------|------------------|
|       |       |              |        |                       |                 | •               | 0                   | 抽秋                            | 0 <sup>0</sup> 0    |            |                  |
| DOURO | 1     | 43 m2        | 2,45   | 30                    | 24              | 21              | 50                  | Bar RIB<br>Heritage Bar<br>60 | 36                  | 24         | YES              |