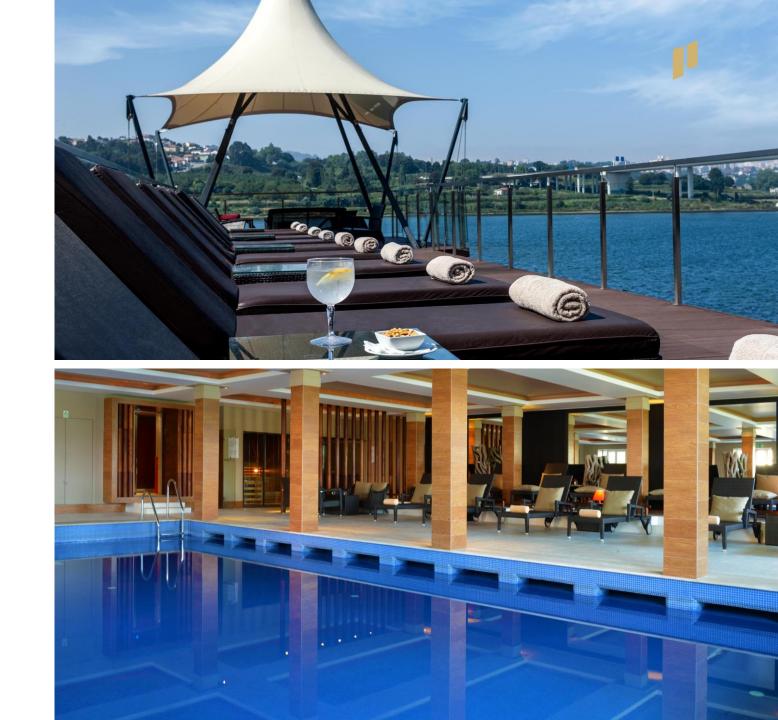

### PESTANA DOURO RIVERSIDE URBAN RESORT PORTO • PORTUGAL

Pestana Douro Riverside is located on the right bank of the Douro River, 10 minutes away from Porto city center. A fascinating setting for your stay!

### PESTANA **DOURO RIVERSIDE** URBAN RESORT **PORTO · PORTUGAL**

MEETING

ROOMS

20 KM FROM

AIRPORT

**~,** 

FITNESS

CENTER

Ρ

ROOMS

1 RESTAURANT 2 BARS

9

SPA & HEALTH CLUB

<u>.</u>

X

SERVICE

INDOOR POOL

<u>.</u>

ROOFTOP POOL W/ BAR

ROOM

SERVICE

### PESTANA **DOURO RIVERSIDE** URBAN RESORT **PORTO · PORTUGAL**

rooms

MEETING ROOMS

20 KM FROM

AIRPORT

**~,** 

FITNESS CENTER

Ρ

9

2 BARS

10 MIN FROM

CITY CENTER

SPA & HEALTH CLUB

INDOOR POOL

ROOM

SERVICE

<u>.</u>

ROOFTOP POOL W/ BAR

X

PARKING

### PESTANA **DOURO RIVERSIDE** URBAN RESORT PORTO · PORTUGAL

ROOMS

1 RESTAURANT 2 BARS

SPA & HEALTH CLUB

20 KM FROM

AIRPORT

1

<u>.</u>

INDOOR POOL

5.

ROOFTOP POOL W/ BAR

room service

LAUNDRY SERVICE

PARKING

FITNESS CENTER