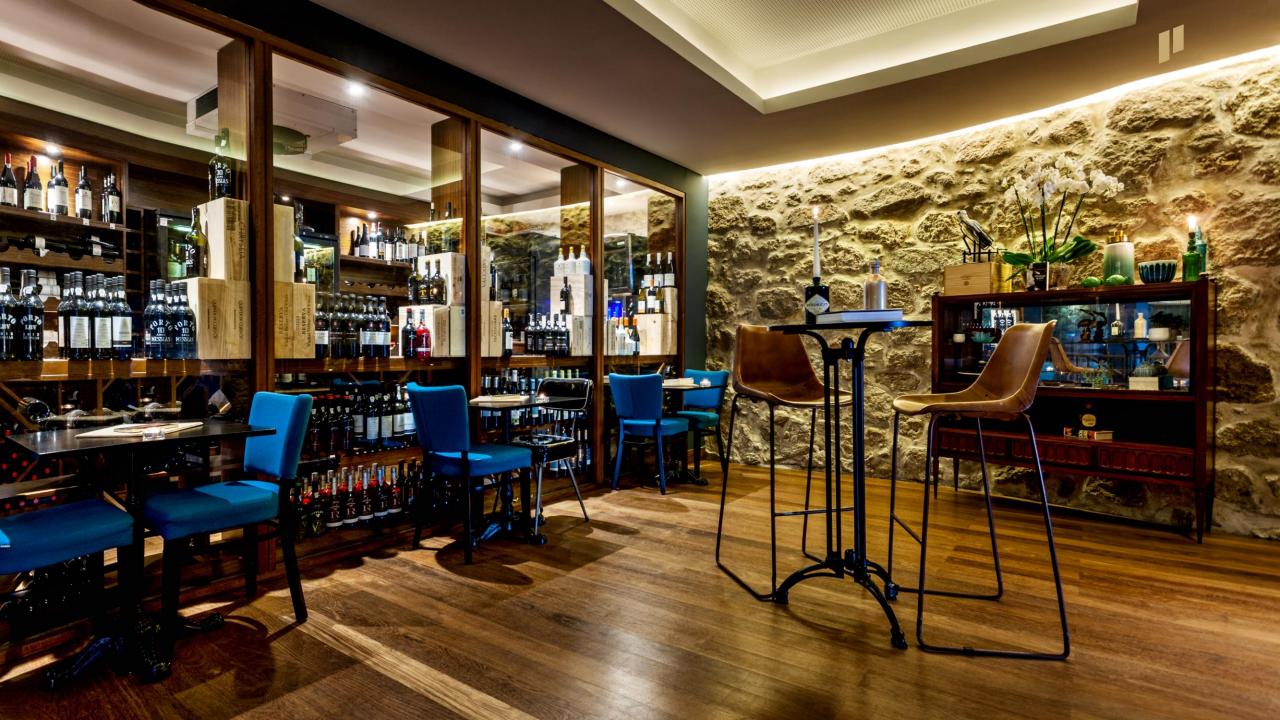

# PESTANA VINTAGE PORTO HOTEL & WORLD HERITAGE SITE

COLLECTION HOTELS DOURO • PORTO • PORTUGAL

> RBB BEEF & WINE

# PESTANA VINTAGE PORTO

HOTEL & WORLD HERITAGE SITE COLLECTION HOTELS DOURO • PORTO • PORTUGAL

PESTANA VINTAGE PORTO HOTEL & WORLD HERITAGE SITE COLLECTION HOTELS DOURO • PORTO • PORTUGAL

| ROOMS | FLOOR | AREA<br>(m2) | HEIGHT | CLASSROOM<br>CAPACITY | TABLE IN<br>"O" | TABLE IN<br>"U" | THEATRE<br>CAPACITY | RECEPTION                     | BANQUET<br>CAPACITY | CONFERENCE | NATURAL<br>LIGHT |
|-------|-------|--------------|--------|-----------------------|-----------------|-----------------|---------------------|-------------------------------|---------------------|------------|------------------|
|       |       |              |        |                       |                 | •               | 0                   | 抽秋                            | 0 <sup>0</sup> 0    |            |                  |
| DOURO | 1     | 43 m2        | 2,45   | 30                    | 24              | 21              | 50                  | Bar RIB<br>Heritage Bar<br>60 | 36                  | 24         | YES              |