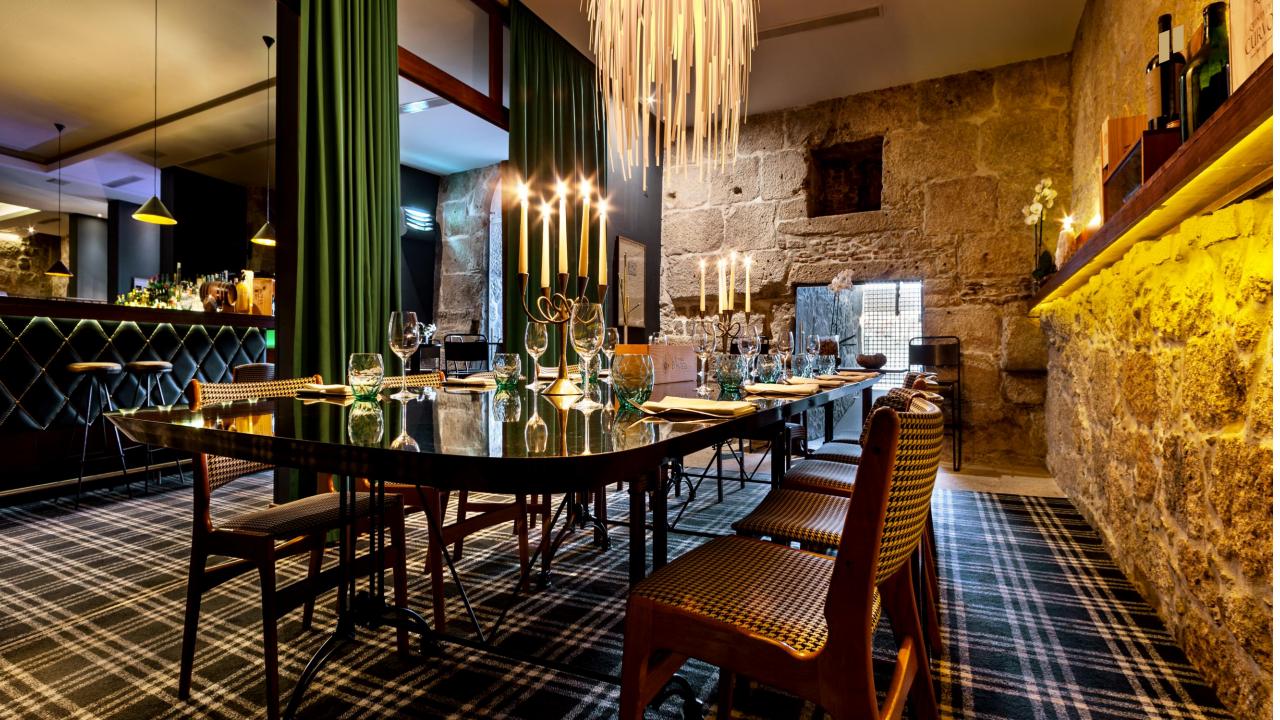

# PESTANA VINTAGE PORTO HOTEL & WORLD HERITAGE SITE

COLLECTION HOTELS DOURO • PORTO • PORTUGAL

> RBB BEEF & WINE

# PESTANA VINTAGE PORTO

HOTEL & WORLD HERITAGE SITE COLLECTION HOTELS DOURO • PORTO • PORTUGAL

PESTANA VINTAGE PORTO HOTEL & WORLD HERITAGE SITE COLLECTION HOTELS DOURO • PORTO • PORTUGAL

| ROOMS | FLOOR | AREA<br>(m2) | HEIGHT | CLASSROOM<br>CAPACITY | TABLE IN<br>"O" | TABLE IN<br>"U" | THEATRE<br>CAPACITY | RECEPTION                     | BANQUET<br>CAPACITY | CONFERENCE | NATURAL<br>LIGHT |
|-------|-------|--------------|--------|-----------------------|-----------------|-----------------|---------------------|-------------------------------|---------------------|------------|------------------|
|       |       |              |        |                       |                 | •               | 0                   | 抽秋                            | 0 <sup>0</sup> 0    |            |                  |
| DOURO | 1     | 43 m2        | 2,45   | 30                    | 24              | 21              | 50                  | Bar RIB<br>Heritage Bar<br>60 | 36                  | 24         | YES              |