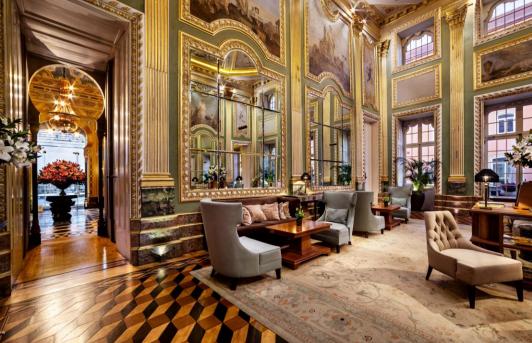

# PESTANA VINTAGE PORTO HOTEL & WORLD HERITAGE SITE

COLLECTION HOTELS DOURO • PORTO • PORTUGAL

> RBB BEEF & WINE

# PESTANA VINTAGE PORTO

HOTEL & WORLD HERITAGE SITE COLLECTION HOTELS DOURO • PORTO • PORTUGAL

PESTANA VINTAGE PORTO HOTEL & WORLD HERITAGE SITE COLLECTION HOTELS DOURO • PORTO • PORTUGAL

| ROOMS | FLOOR | AREA<br>(m2) | HEIGHT | CLASSROOM<br>CAPACITY | TABLE IN<br>"O" | TABLE IN<br>"U" | THEATRE<br>CAPACITY | RECEPTION                     | BANQUET<br>CAPACITY | CONFERENCE | NATURAL<br>LIGHT |
|-------|-------|--------------|--------|-----------------------|-----------------|-----------------|---------------------|-------------------------------|---------------------|------------|------------------|
|       |       |              |        |                       |                 | •               | 0                   | 抽秋                            | 0 <sup>0</sup> 0    |            |                  |
| DOURO | 1     | 43 m2        | 2,45   | 30                    | 24              | 21              | 50                  | Bar RIB<br>Heritage Bar<br>60 | 36                  | 24         | YES              |