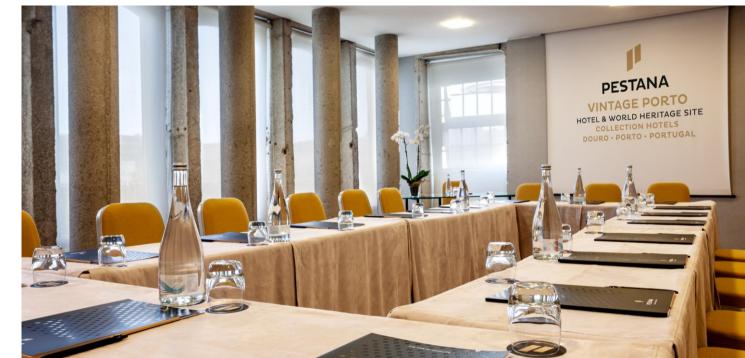

# PESTANA VINTAGE PORTO

HOTEL & WORLD HERITAGE SITE COLLECTION HOTELS DOURO • PORTO • PORTUGAL

PESTANA VINTAGE PORTO HOTEL & WORLD HERITAGE SITE COLLECTION HOTELS DOURO • PORTO • PORTUGAL

| ROOMS | FLOOR | AREA<br>(m2) | HEIGHT | CLASSROOM<br>CAPACITY | TABLE IN<br>"O" | TABLE IN<br>"U" | THEATRE<br>CAPACITY | RECEPTION                     | BANQUET<br>CAPACITY | CONFERENCE | NATURAL<br>LIGHT |
|-------|-------|--------------|--------|-----------------------|-----------------|-----------------|---------------------|-------------------------------|---------------------|------------|------------------|
|       |       |              |        |                       |                 | •               | 0                   | 抽秋                            | 0 <sup>0</sup> 0    |            |                  |
| DOURO | 1     | 43 m2        | 2,45   | 30                    | 24              | 21              | 50                  | Bar RIB<br>Heritage Bar<br>60 | 36                  | 24         | YES              |