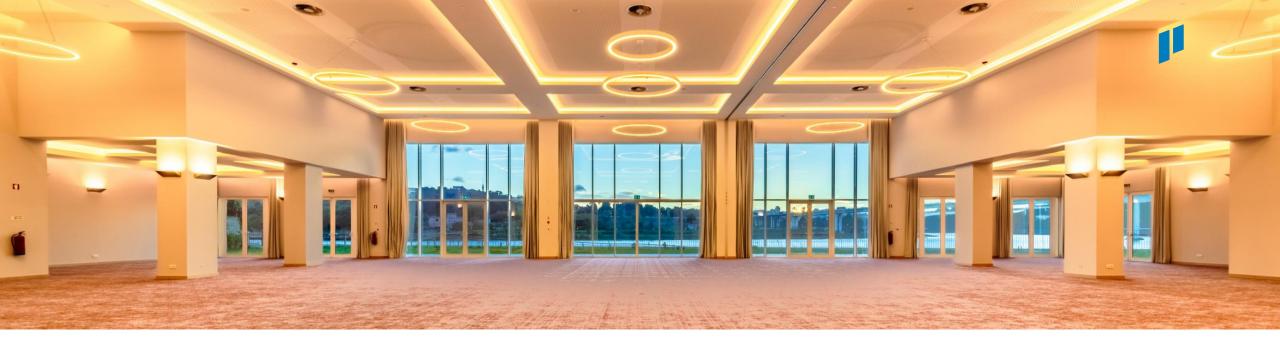

It is an excellent choice for meetings, with several conference rooms, and a huge hall adaptable to large events.

The Congress Center includes 8 meeting rooms, 5 of which are illuminated by natural light overlooking the Douro River and 3 rooms are interior. It has a total event area (indoor and outdoor) of 2500 sq. meters