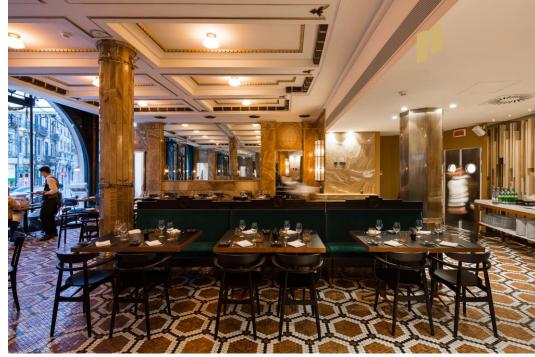

CITY CENTER

RESTAURANT & BAR

ĉ

SS

FITNESS CENTER 17KM MEETING FROM AIRPORT ROOMS

PESTANA PORTO - A BRASILEIRA CITY CENTER & HERITAGE BUILDING COLLECTION HOTELS PORTUGAL

| ROOMS      | AREA<br>(m2) | CLASSROOM<br>CAPACITY | TABLE IN<br>"U" | THEATRE<br>CAPACITY | BANQUET<br>CAPACITY |  |
|------------|--------------|-----------------------|-----------------|---------------------|---------------------|--|
|            |              |                       |                 |                     | 0 <sup>0</sup> 0    |  |
| MUNDO NOVO | 70 m2        | 48                    | 4               | 80                  | 60                  |  |
| CATURRA    | 20 m2        |                       |                 |                     |                     |  |

### PORTO - A BRASILEIRA

CITY CENTER & HERITAGE BUILDING COLLECTION HOTELS PORTUGAL