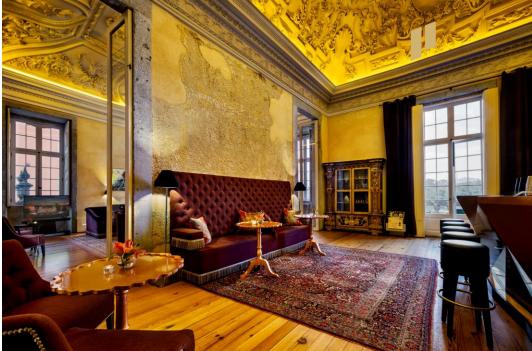

### PESTANA DOURO RIVERSIDE URBAN RESORT PORTO • PORTUGAL

Pestana Douro Riverside is located on the right bank of the Douro River, 10 minutes away from Porto city center. A fascinating setting for your stay!

It is an excellent choice for meetings, with several conference rooms, and a huge hall adaptable to large events.

The Congress Center includes 8 meeting rooms, 5 of which are illuminated by natural light overlooking the Douro River and 3 rooms are interior. It has a total event area (indoor and outdoor) of 2500 sq. meters

The building where the Pestana Douro Riverside is located today, results from the conversion of a **historical factory** in the Portuguese industrial panorama, built in 1888.

The large chimney next to the reception is one of the living testimonies of this past. Through different administrations (Monteiro Santos & Companhia, Companhia Fabril do Douro, Companhia Alliança Fabril, CUF and Floral) lasting over a century, the factory produced candles, soap and vegetable oils, with an interregnum of 15 years for adaptation works.