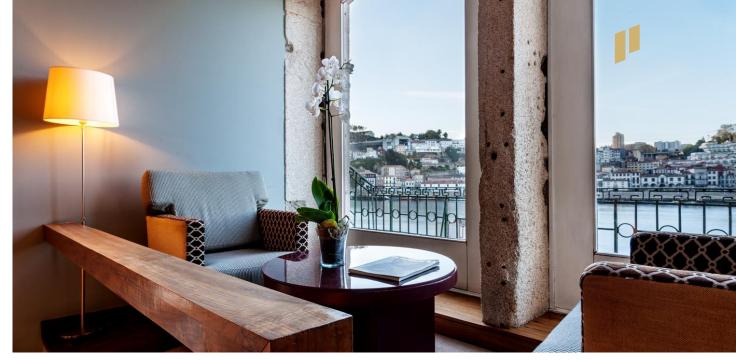

# PESTANA VINTAGE PORTO HOTEL & WORLD HERITAGE SITE

COLLECTION HOTELS DOURO • PORTO • PORTUGAL

> RBB BEEF & WINE

# PESTANA VINTAGE PORTO

HOTEL & WORLD HERITAGE SITE COLLECTION HOTELS DOURO • PORTO • PORTUGAL

PESTANA VINTAGE PORTO HOTEL & WORLD HERITAGE SITE COLLECTION HOTELS DOURO • PORTO • PORTUGAL

| ROOMS | FLOOR | AREA<br>(m2) | HEIGHT | CLASSROOM<br>CAPACITY | TABLE IN<br>"O" | TABLE IN<br>"U" | THEATRE<br>CAPACITY | RECEPTION                     | BANQUET<br>CAPACITY | CONFERENCE | NATURAL<br>LIGHT |
|-------|-------|--------------|--------|-----------------------|-----------------|-----------------|---------------------|-------------------------------|---------------------|------------|------------------|
|       |       |              |        |                       |                 | •               | 0                   | 抽秋                            | 0 <sup>0</sup> 0    |            |                  |
| DOURO | 1     | 43 m2        | 2,45   | 30                    | 24              | 21              | 50                  | Bar RIB<br>Heritage Bar<br>60 | 36                  | 24         | YES              |