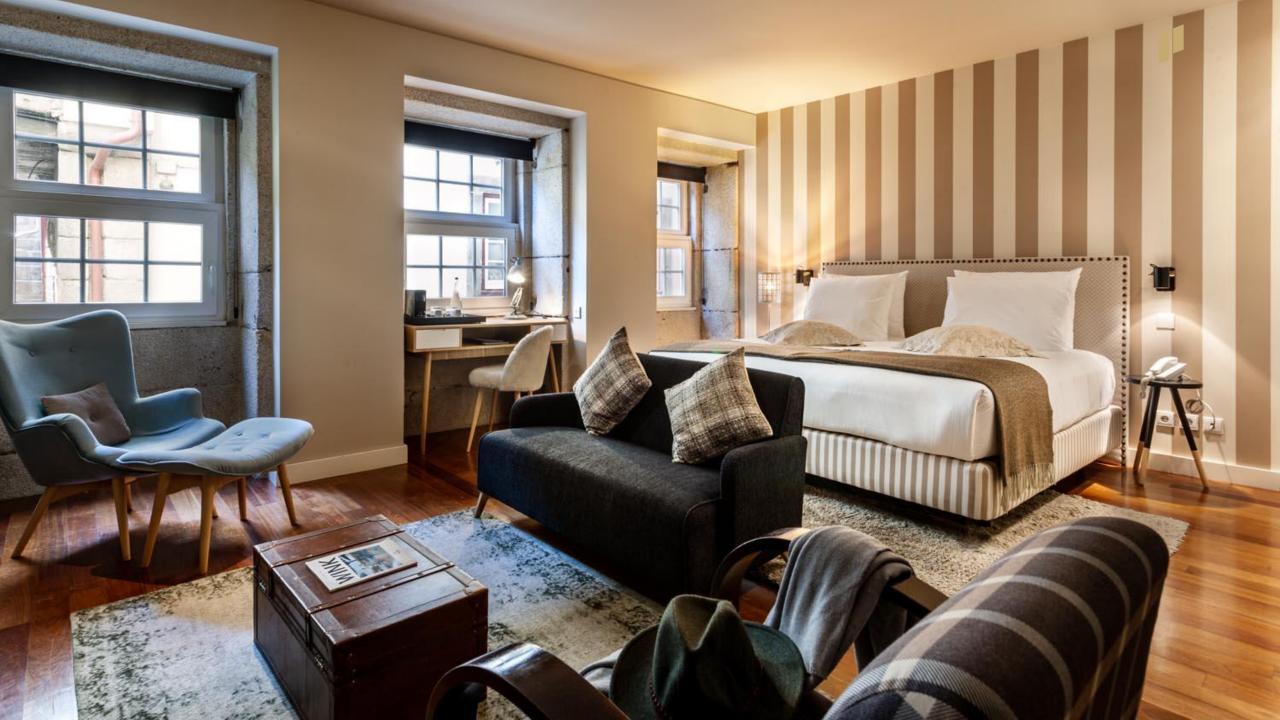

# PESTANA VINTAGE PORTO HOTEL & WORLD HERITAGE SITE

COLLECTION HOTELS DOURO • PORTO • PORTUGAL

> RBB BEEF & WINE

# PESTANA VINTAGE PORTO

HOTEL & WORLD HERITAGE SITE COLLECTION HOTELS DOURO • PORTO • PORTUGAL

PESTANA VINTAGE PORTO HOTEL & WORLD HERITAGE SITE COLLECTION HOTELS DOURO • PORTO • PORTUGAL

| ROOMS | FLOOR | AREA<br>(m2) | HEIGHT | CLASSROOM<br>CAPACITY | TABLE IN<br>"O" | TABLE IN<br>"U" | THEATRE<br>CAPACITY | RECEPTION                     | BANQUET<br>CAPACITY | CONFERENCE | NATURAL<br>LIGHT |
|-------|-------|--------------|--------|-----------------------|-----------------|-----------------|---------------------|-------------------------------|---------------------|------------|------------------|
|       |       |              |        |                       |                 | •               | 0                   | 抽秋                            | 0 <sup>0</sup> 0    |            |                  |
| DOURO | 1     | 43 m2        | 2,45   | 30                    | 24              | 21              | 50                  | Bar RIB<br>Heritage Bar<br>60 | 36                  | 24         | YES              |