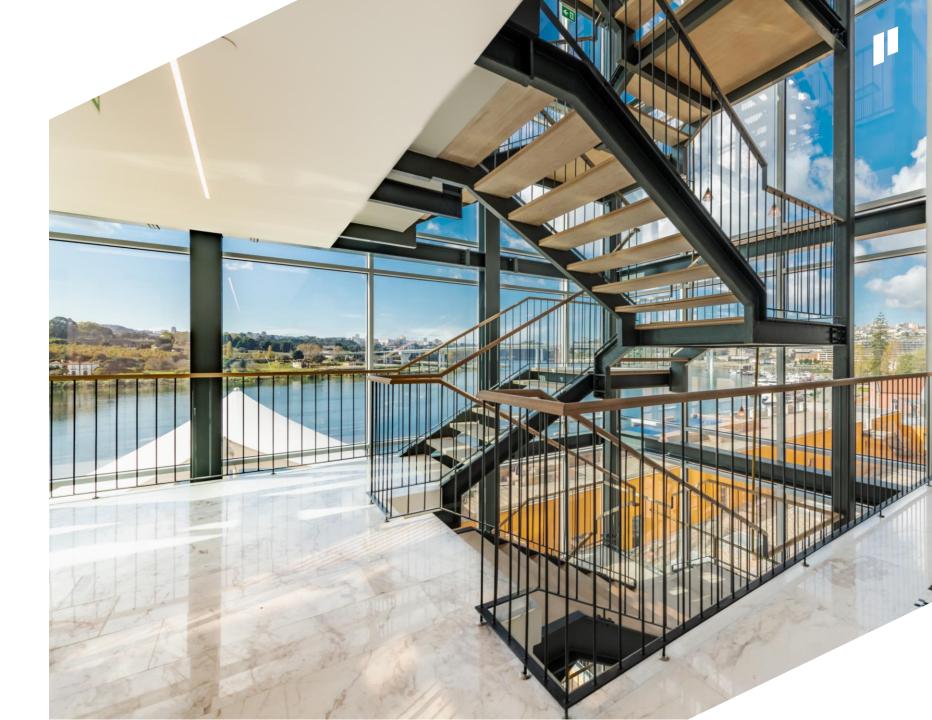

### PESTANA DOURO RIVERSIDE URBAN RESORT PORTO • PORTUGAL

Pestana Douro Riverside is located on the right bank of the Douro River, 10 minutes away from Porto city center. A fascinating setting for your stay!

It is an excellent choice for meetings, with several conference rooms, and a huge hall adaptable to large events.

The Congress Center includes 8 meeting rooms, 5 of which are illuminated by natural light overlooking the Douro River and 3 rooms are interior. It has a total event area (indoor and outdoor) of 2500 sq. meters

The building where the Pestana Douro Riverside is located today, results from the conversion of a **historical factory** in the Portuguese industrial panorama, built in 1888.

The large chimney next to the reception is one of the living testimonies of this past. Through different administrations (Monteiro Santos & Companhia, Companhia Fabril do Douro, Companhia Alliança Fabril, CUF and Floral) lasting over a century, the factory produced candles, soap and vegetable oils, with an interregnum of 15 years for adaptation works.