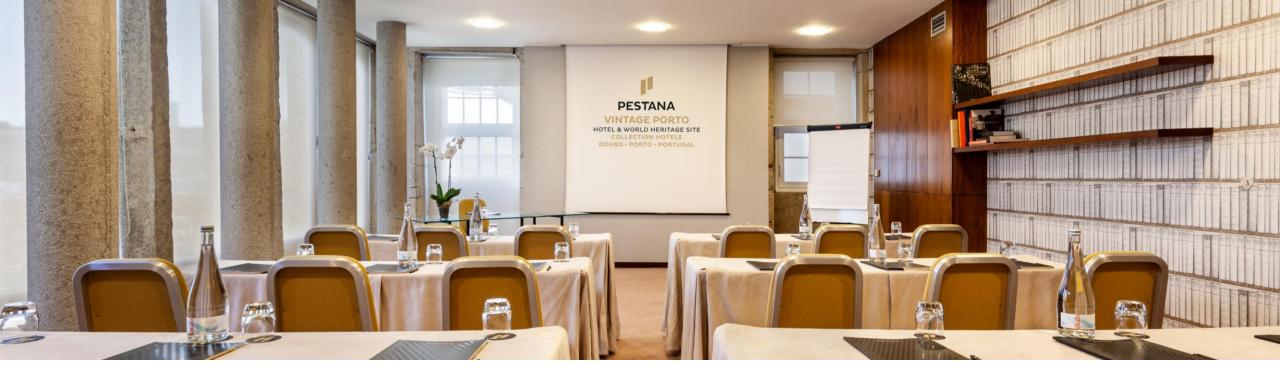

# PESTANA VINTAGE PORTO

HOTEL & WORLD HERITAGE SITE COLLECTION HOTELS DOURO • PORTO • PORTUGAL

PESTANA VINTAGE PORTO HOTEL & WORLD HERITAGE SITE COLLECTION HOTELS DOURO • PORTO • PORTUGAL

| ROOMS | FLOOR | AREA<br>(m2) | HEIGHT | CLASSROOM<br>CAPACITY | TABLE IN<br>"O" | TABLE IN<br>"U" | THEATRE<br>CAPACITY | RECEPTION                     | BANQUET<br>CAPACITY | CONFERENCE | NATURAL<br>LIGHT |
|-------|-------|--------------|--------|-----------------------|-----------------|-----------------|---------------------|-------------------------------|---------------------|------------|------------------|
|       |       |              |        |                       |                 | •               | 0                   | 抽秋                            | 0 <sup>0</sup> 0    |            |                  |
| DOURO | 1     | 43 m2        | 2,45   | 30                    | 24              | 21              | 50                  | Bar RIB<br>Heritage Bar<br>60 | 36                  | 24         | YES              |