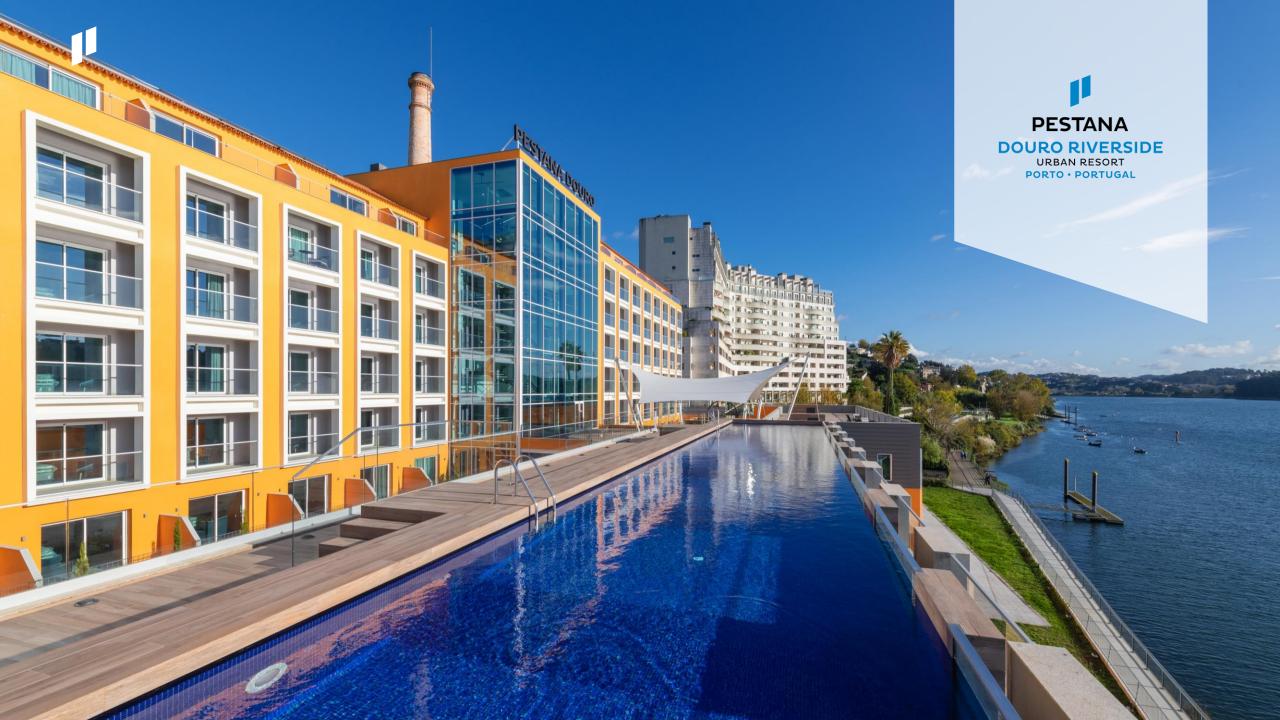

### PESTANA DOURO RIVERSIDE URBAN RESORT PORTO • PORTUGAL

Pestana Douro Riverside is located on the right bank of the Douro River, 10 minutes away from Porto city center. A fascinating setting for your stay!

The building where the Pestana Douro Riverside is located today, results from the conversion of a **historical factory** in the Portuguese industrial panorama, built in 1888.

The large chimney next to the reception is one of the living testimonies of this past. Through different administrations (Monteiro Santos & Companhia, Companhia Fabril do Douro, Companhia Alliança Fabril, CUF and Floral) lasting over a century, the factory produced candles, soap and vegetable oils, with an interregnum of 15 years for adaptation works.