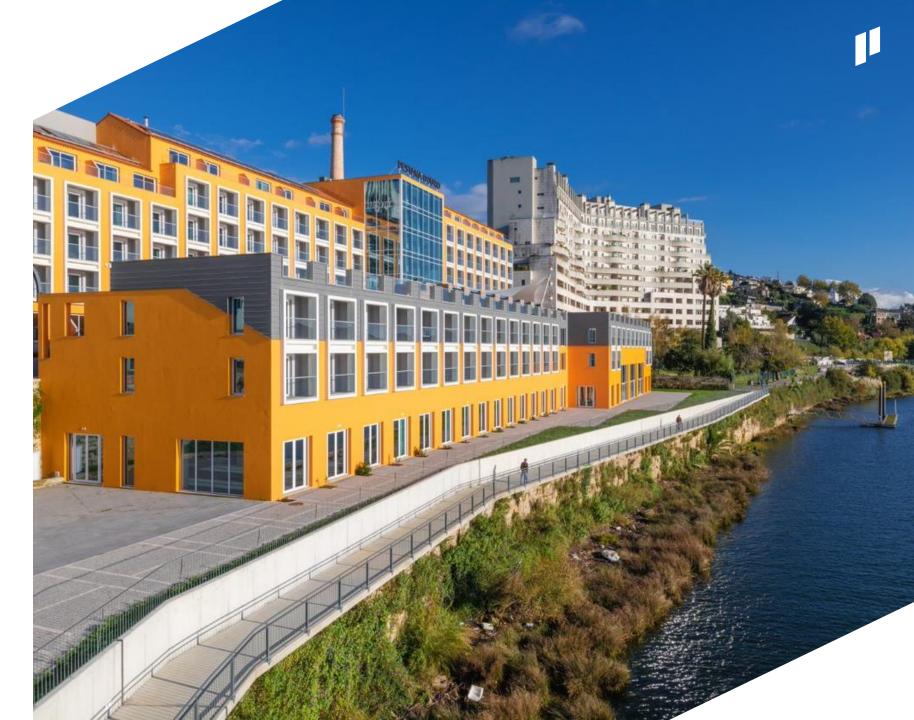

### PESTANA DOURO RIVERSIDE URBAN RESORT PORTO • PORTUGAL

Pestana Douro Riverside is located on the right bank of the Douro River, 10 minutes away from Porto city center. A fascinating setting for your stay!

The building where the Pestana Douro Riverside is located today, results from the conversion of a **historical factory** in the Portuguese industrial panorama, built in 1888.

The large chimney next to the reception is one of the living testimonies of this past. Through different administrations (Monteiro Santos & Companhia, Companhia Fabril do Douro, Companhia Alliança Fabril, CUF and Floral) lasting over a century, the factory produced candles, soap and vegetable oils, with an interregnum of 15 years for adaptation works.