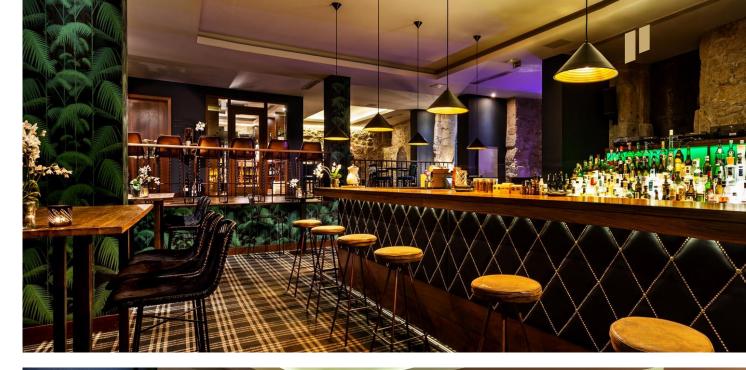

# PESTANA VINTAGE PORTO HOTEL & WORLD HERITAGE SITE

COLLECTION HOTELS DOURO • PORTO • PORTUGAL

> RBB BEEF & WINE

# PESTANA VINTAGE PORTO

HOTEL & WORLD HERITAGE SITE COLLECTION HOTELS DOURO • PORTO • PORTUGAL

PESTANA VINTAGE PORTO HOTEL & WORLD HERITAGE SITE COLLECTION HOTELS DOURO • PORTO • PORTUGAL

| ROOMS | FLOOR | AREA<br>(m2) | HEIGHT | CLASSROOM<br>CAPACITY | TABLE IN<br>"O" | TABLE IN<br>"U" | THEATRE<br>CAPACITY | RECEPTION                     | BANQUET<br>CAPACITY | CONFERENCE | NATURAL<br>LIGHT |
|-------|-------|--------------|--------|-----------------------|-----------------|-----------------|---------------------|-------------------------------|---------------------|------------|------------------|
|       |       |              |        |                       |                 | •               | 0                   | 抽秋                            | 0 <sup>0</sup> 0    |            |                  |
| DOURO | 1     | 43 m2        | 2,45   | 30                    | 24              | 21              | 50                  | Bar RIB<br>Heritage Bar<br>60 | 36                  | 24         | YES              |