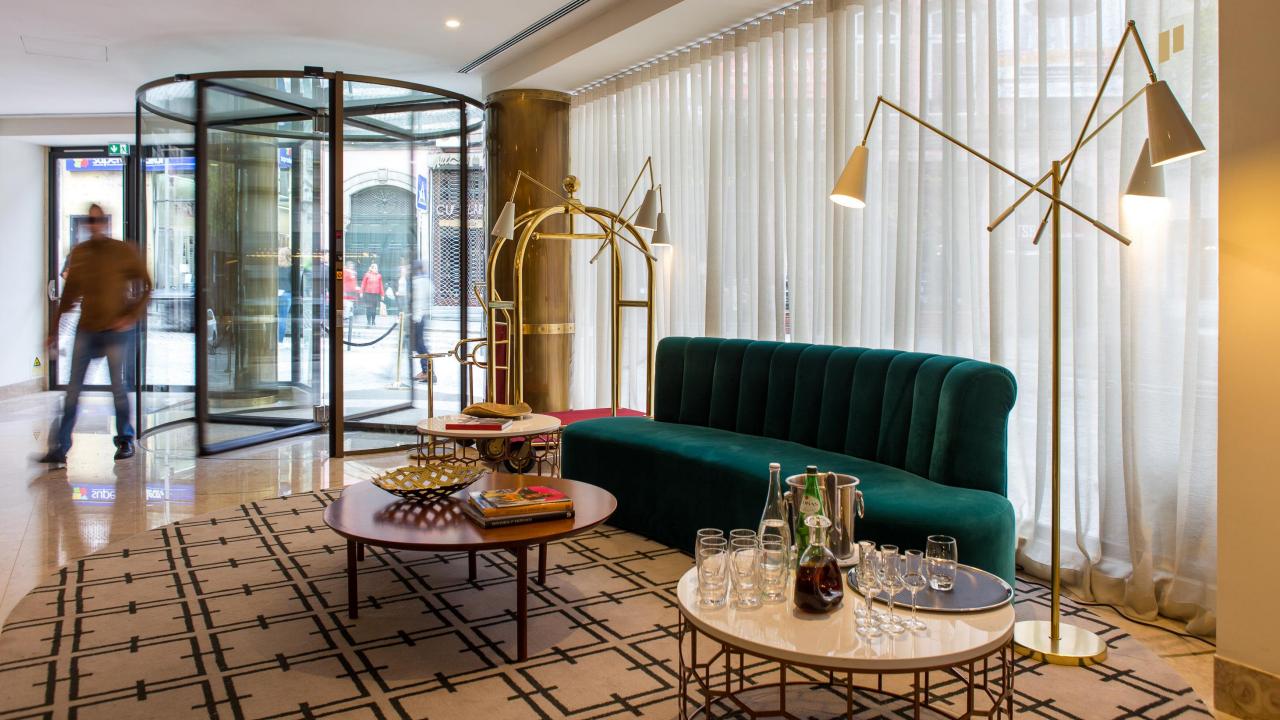

### PESTANA DOURO RIVERSIDE URBAN RESORT PORTO • PORTUGAL

Pestana Douro Riverside is located on the right bank of the Douro River, 10 minutes away from Porto city center. A fascinating setting for your stay!

The building where the Pestana Douro Riverside is located today, results from the conversion of a **historical factory** in the Portuguese industrial panorama, built in 1888.

The large chimney next to the reception is one of the living testimonies of this past. Through different administrations (Monteiro Santos & Companhia, Companhia Fabril do Douro, Companhia Alliança Fabril, CUF and Floral) lasting over a century, the factory produced candles, soap and vegetable oils, with an interregnum of 15 years for adaptation works.