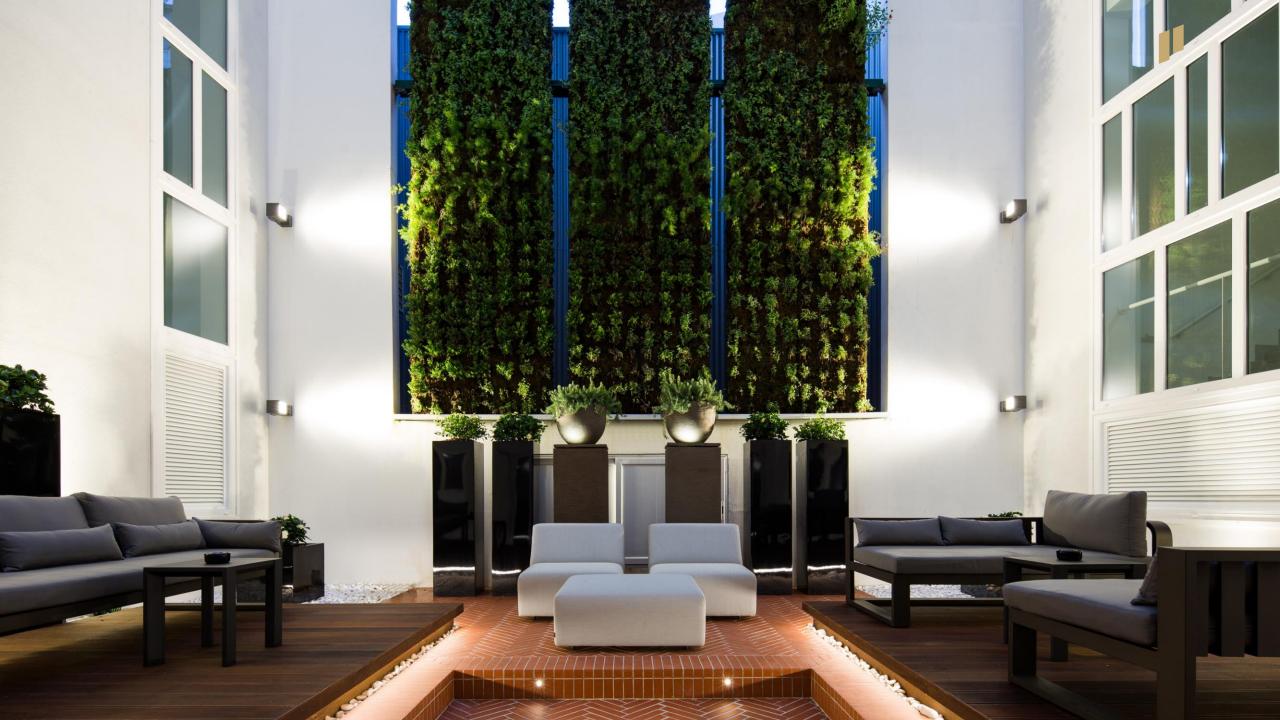

### PESTANA DOURO RIVERSIDE URBAN RESORT PORTO • PORTUGAL

Pestana Douro Riverside is located on the right bank of the Douro River, 10 minutes away from Porto city center. A fascinating setting for your stay!

The building where the Pestana Douro Riverside is located today, results from the conversion of a **historical factory** in the Portuguese industrial panorama, built in 1888.

The large chimney next to the reception is one of the living testimonies of this past. Through different administrations (Monteiro Santos & Companhia, Companhia Fabril do Douro, Companhia Alliança Fabril, CUF and Floral) lasting over a century, the factory produced candles, soap and vegetable oils, with an interregnum of 15 years for adaptation works.