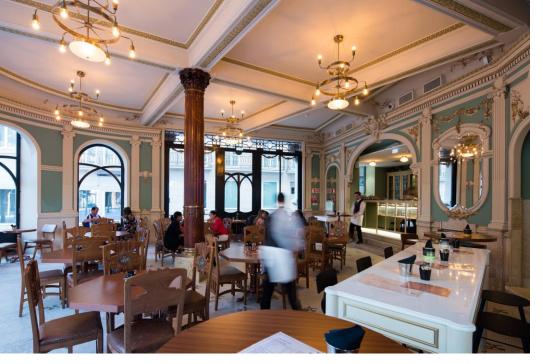

CITY CENTER

RESTAURANT & BAR

ĉ

SS

FITNESS CENTER 17KM MEETING FROM AIRPORT ROOMS

PESTANA PORTO - A BRASILEIRA CITY CENTER & HERITAGE BUILDING COLLECTION HOTELS PORTUGAL

| ROOMS      | AREA<br>(m2) | CLASSROOM<br>CAPACITY | TABLE IN<br>"U" | THEATRE<br>CAPACITY | BANQUET<br>CAPACITY |  |
|------------|--------------|-----------------------|-----------------|---------------------|---------------------|--|
|            |              |                       |                 |                     | 0 <sup>0</sup> 0    |  |
| MUNDO NOVO | 70 m2        | 48                    | 4               | 80                  | 60                  |  |
| CATURRA    | 20 m2        |                       |                 |                     |                     |  |

### PORTO - A BRASILEIRA

CITY CENTER & HERITAGE BUILDING COLLECTION HOTELS PORTUGAL