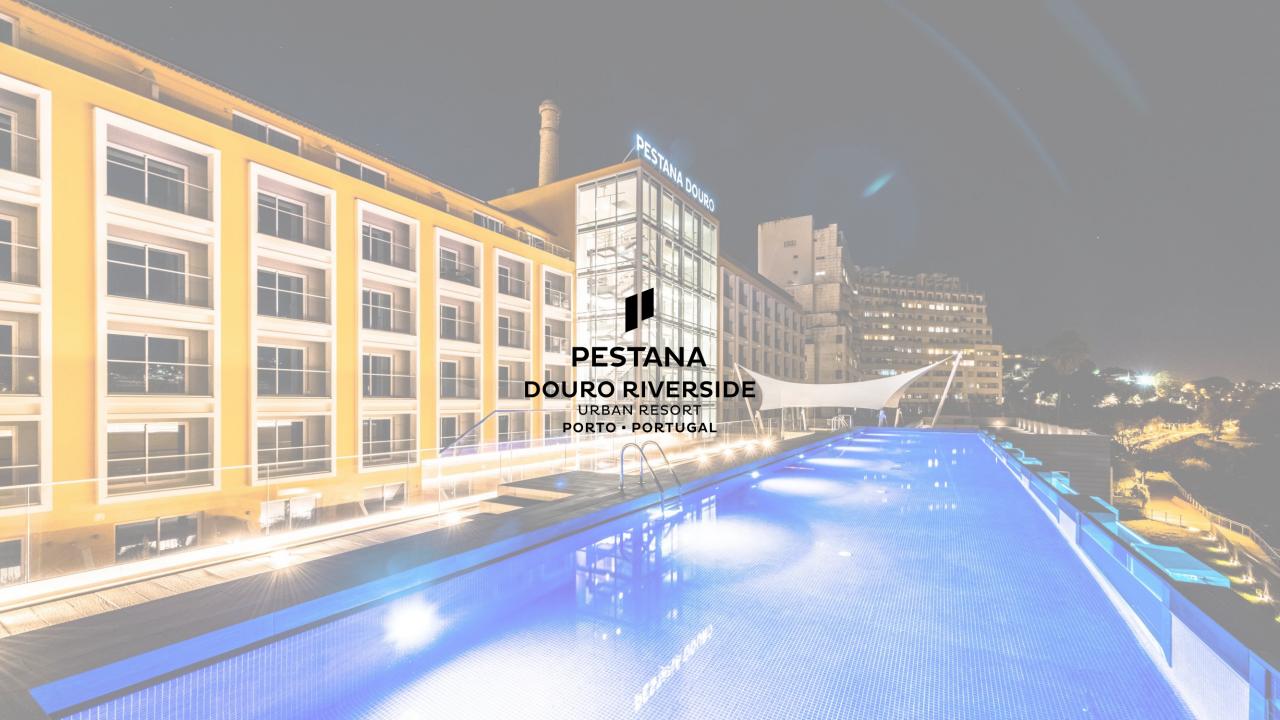

### PESTANA DOURO RIVERSIDE URBAN RESORT PORTO • PORTUGAL

Pestana Douro Riverside is located on the right bank of the Douro River, 10 minutes away from Porto city center. A fascinating setting for your stay!

The building where the Pestana Douro Riverside is located today, results from the conversion of a **historical factory** in the Portuguese industrial panorama, built in 1888.

The large chimney next to the reception is one of the living testimonies of this past. Through different administrations (Monteiro Santos & Companhia, Companhia Fabril do Douro, Companhia Alliança Fabril, CUF and Floral) lasting over a century, the factory produced candles, soap and vegetable oils, with an interregnum of 15 years for adaptation works.