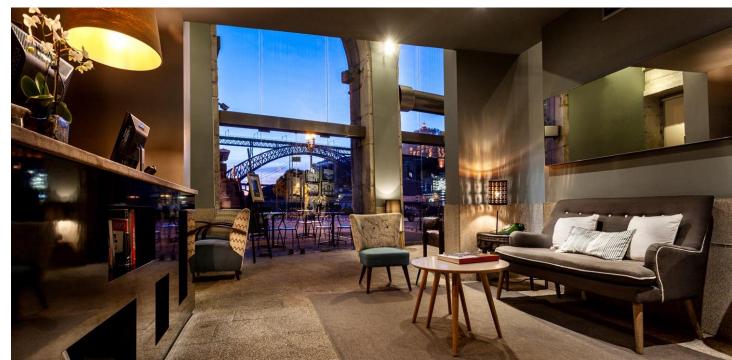

# PESTANA VINTAGE PORTO HOTEL & WORLD HERITAGE SITE

COLLECTION HOTELS DOURO • PORTO • PORTUGAL

> RBB BEEF & WINE

# PESTANA VINTAGE PORTO

HOTEL & WORLD HERITAGE SITE COLLECTION HOTELS DOURO • PORTO • PORTUGAL

PESTANA VINTAGE PORTO HOTEL & WORLD HERITAGE SITE COLLECTION HOTELS DOURO • PORTO • PORTUGAL

| ROOMS | FLOOR | AREA<br>(m2) | HEIGHT | CLASSROOM<br>CAPACITY | TABLE IN<br>"O" | TABLE IN<br>"U" | THEATRE<br>CAPACITY | RECEPTION                     | BANQUET<br>CAPACITY | CONFERENCE | NATURAL<br>LIGHT |
|-------|-------|--------------|--------|-----------------------|-----------------|-----------------|---------------------|-------------------------------|---------------------|------------|------------------|
|       |       |              |        |                       |                 | •               | 0                   | 抽秋                            | 0 <sup>0</sup> 0    |            |                  |
| DOURO | 1     | 43 m2        | 2,45   | 30                    | 24              | 21              | 50                  | Bar RIB<br>Heritage Bar<br>60 | 36                  | 24         | YES              |