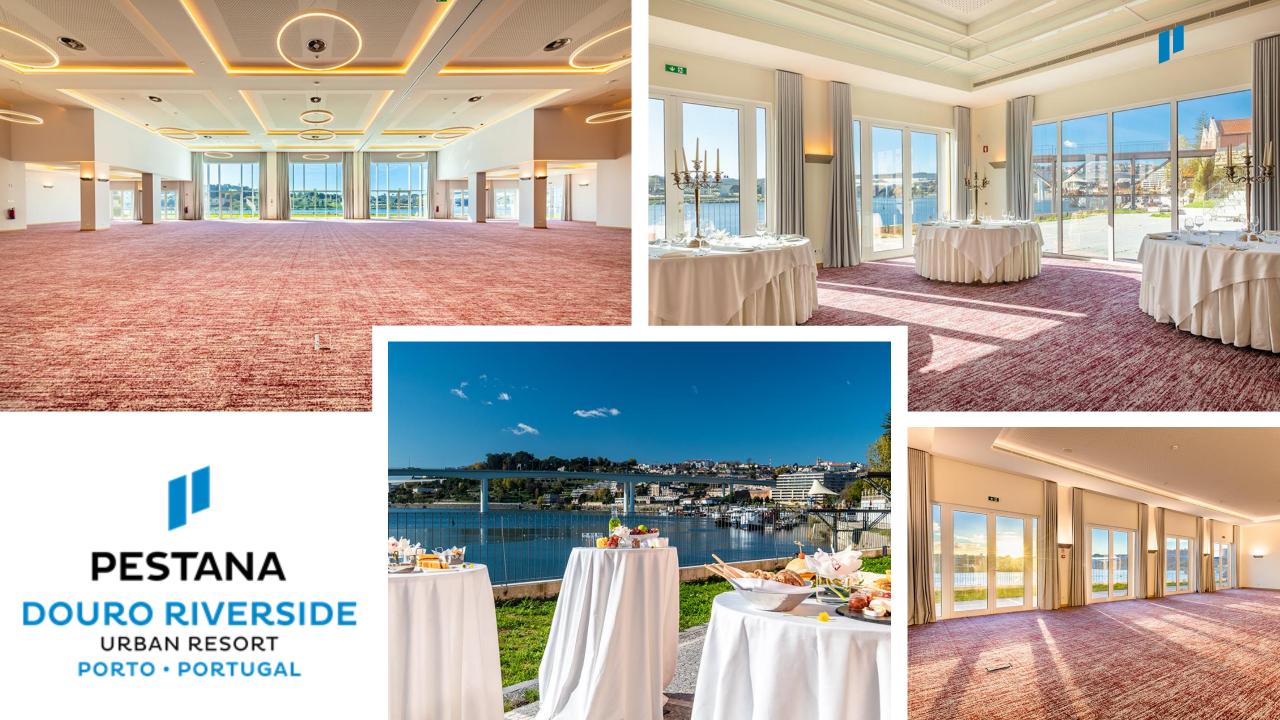

### PESTANA DOURO RIVERSIDE URBAN RESORT PORTO • PORTUGAL

Pestana Douro Riverside is located on the right bank of the Douro River, 10 minutes away from Porto city center. A fascinating setting for your stay!

It is an excellent choice for meetings, with several conference rooms, and a huge hall adaptable to large events.

The Congress Center includes 8 meeting rooms, 5 of which are illuminated by natural light overlooking the Douro River and 3 rooms are interior. It has a total event area (indoor and outdoor) of 2500 sq. meters

## PESTANA DOURO RIVERSIDE URBAN RESORT

**PORTO · PORTUGAL** 

PESTANA DOURO RIVERSIDE URBAN RESORT PORTO • PORTUGAL

|   | SALA                  | DIMENSÕES | CAPACIDADE ESCOLA |    | CAPACIDADE PLATEIA | CAPACIDADE COCKTAIL | CAPACIDADE<br>BANQUETES | CAPACIDADE MESA U | CAPACIDADE CABARET |
|---|-----------------------|-----------|-------------------|----|--------------------|---------------------|-------------------------|-------------------|--------------------|
|   | <u>Douro I + II</u>   | 745 m2    | 425               |    | 850                | 900                 | 600                     | 180               | 250                |
|   | Douro II              | 465 m2    | 225               |    | 550                | 550                 | 360                     | 100               | 160                |
|   | <u>Douro I</u>        | 280 m2    | 150               |    | 300                | 300                 | 180                     | 50                | 80                 |
|   | Douro III             | 105 m2    | 42                |    | 100                | 140                 | 84                      | 30                | 42                 |
|   | Douro IV              | 80 m2     | 40                |    | 80                 | 100                 | 60                      | 26                | 40                 |
|   | <u>Douro V</u>        | 150 m2    | 60                |    | 120                | 200                 | 96                      | 38                | 60                 |
| Ī | Douro VI + VII + VIII | 30 m2     |                   | 20 | 30                 |                     |                         | 20                | 20                 |
|   | Foyer                 |           |                   |    |                    |                     |                         |                   |                    |